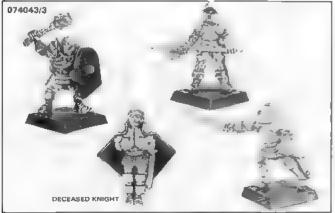

### 074043 FOOT KNIGHTS

074043/4

THESE FIGHTERS ARE SUITABLE FOR USE AS REIKSGUARD, HEROES, CHAMPIONS AND KNIGHTS OF THE EMPIRE EACH TRADE SLEEVE CONTAINS 2 EACH OF 6 DIFFERENT BLISTERS

Copyright 7 1989 Gemes Workshop Ltd. All rights reserved